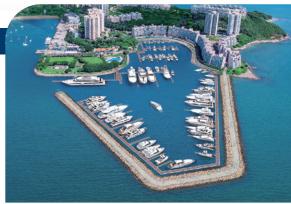

### Lantau Yacht Club

Surrounded by lush greenery and spectacular mountains against a dramatic backdrop of the South China Sea, Lantau Yacht Club ("LYC") is a premium, members-only club with the only custom-built marina for superyachts in Hong Kong. LYC is a 5 Gold Anchor marina accredited by the Marina Industries Association, positioning it among the most outstanding marinas in the world for its exceptional facilities and remarkable services.

www.lantauyachtclub.com

Discovery Bay Golf Club

Firmly established as one of Southeast Asia's premier golfing venues, Discovery Bay Golf Club ("DBGC") is home to the region's most inspiring and challenging 27-hole championship golf course in three interesting and testing layouts; the Diamond, Jade and Ruby nines. DBGC possesses spectacular scenery 230 meters above sea level with panoramic views of Victoria Harbour, Sunset Peak and the South China Sea.